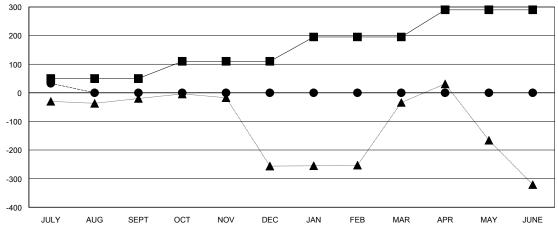

## District 322C4

Results as of: 7/31/2016

NET GAIN/LOSS

GMT: NAZMUL HAQUE LOCATION INDIA GMT CA 6

| -             |                  |                   |                       |                  |               |                    |                                     |                    |
|---------------|------------------|-------------------|-----------------------|------------------|---------------|--------------------|-------------------------------------|--------------------|
|               |                  | Clubs             |                       |                  |               |                    | Members                             | •                  |
|               | RESU             | LTS FOR 2016-2017 | RESULTS FOR 2016-2017 |                  |               |                    |                                     |                    |
| QUARTER       | NEW CLUB<br>GOAL | NEW CLUBS         | DROPPED<br>CLUBS      | NET<br>GAIN/LOSS | QUARTER       | NEW MEMBER<br>GOAL | CHARTER AND<br>NEW MEMBERS<br>ADDED | DROPPED<br>MEMBERS |
| JULY/AUG/SEPT | 2                | 0                 | 0                     | 0                | JULY/AUG/SEPT | 50                 | 50                                  | 17                 |
| OCT/NOV/DEC   | 2                | 0                 | 0                     | 0                | OCT/NOV/DEC   | 60                 | 0                                   | 0                  |
| JAN/FEB/MAR   | 3                | 0                 | 0                     | 0                | JAN/FEB/MAR   | 85                 | 0                                   | 0                  |
| APR/MAY/JUNE  | 3                | 0                 | 0                     | 0                | APR/MAY/JUNE  | 95                 | 0                                   | 0                  |