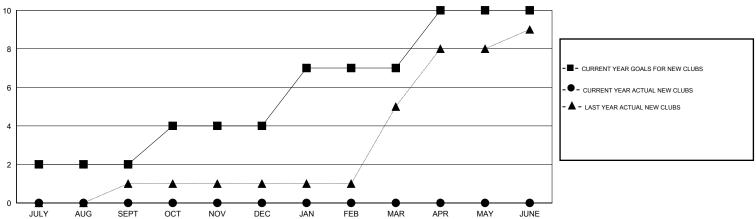

## District 322C4

Results as of: 7/31/2016

NET GAIN/LOSS

GMT: NAZMUL HAQUE LOCATION INDIA GMT CA 6

| -             |                  |                   |                       |                  |               |                    |                                     |                    |
|---------------|------------------|-------------------|-----------------------|------------------|---------------|--------------------|-------------------------------------|--------------------|
|               |                  | Clubs             |                       |                  |               |                    | Members                             | •                  |
|               | RESU             | LTS FOR 2016-2017 | RESULTS FOR 2016-2017 |                  |               |                    |                                     |                    |
| QUARTER       | NEW CLUB<br>GOAL | NEW CLUBS         | DROPPED<br>CLUBS      | NET<br>GAIN/LOSS | QUARTER       | NEW MEMBER<br>GOAL | CHARTER AND<br>NEW MEMBERS<br>ADDED | DROPPED<br>MEMBERS |
| JULY/AUG/SEPT | 2                | 0                 | 0                     | 0                | JULY/AUG/SEPT | 50                 | 50                                  | 17                 |
| OCT/NOV/DEC   | 2                | 0                 | 0                     | 0                | OCT/NOV/DEC   | 60                 | 0                                   | 0                  |
| JAN/FEB/MAR   | 3                | 0                 | 0                     | 0                | JAN/FEB/MAR   | 85                 | 0                                   | 0                  |
| APR/MAY/JUNE  | 3                | 0                 | 0                     | 0                | APR/MAY/JUNE  | 95                 | 0                                   | 0                  |

## GOALS AND ACTUAL NEW CLUBS CUMULATIVE

| - 🔳 - | CURRENT YEAR GOALS FOR NEW |
|-------|----------------------------|
| мемв  | ERS                        |

- CURRENT YEAR ACTUAL MEMBERS

- ▲ - LAST YEAR ACTUAL MEMBERS